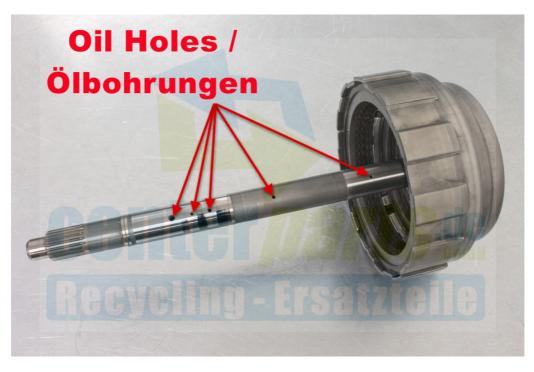

IDS-AW55-50-Input Shaft 12.06.2018/FR

> Input Shaft for / Eingangswelle für AW55-50SN

Until today we were able to identify the following input shafts: Bis heute haben wir folgende Eingangswellen identifiziert:

| Autoline part no.  | centerparts part no.  | oil holes in shaft       |
|--------------------|-----------------------|--------------------------|
| Autoline Teile-Nr. | centerparts Teile Nr. | Ölbohrungen in der Welle |
|                    |                       |                          |
| IPS-55-50-A        | EW-AW55-50A           | 8+2                      |
| IPS-55-50-B        | EW-AW55-50B           | 5+5                      |
| IPS-55-50-C        | EW-AW55-50C           | 6+4                      |
| IPS-55-50-D        | EW-AW55-50D           | 6+1                      |